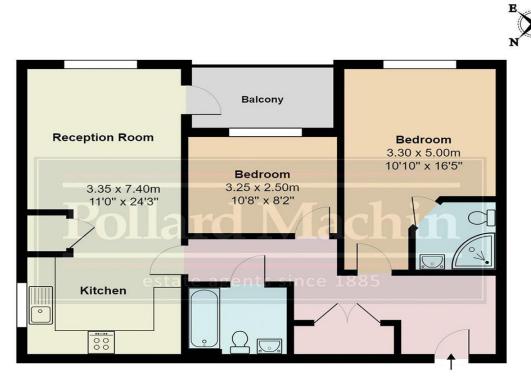

### **First Floor**

#### Flat 4, Rectory Park, South Croydon, CR2 Gross Internal Area 747sq ft / 69.4sq meters

Whilist every attempt has been made to ensure the accuracy of the floorplan shown, all measurements, positioning fixtures fittings and any other data shown are an approximate interpretation for illustrative purposes only and are not to scale. No responsibility is taken for any errors, omission, miss-statement or use of data shown. Plan produced by AR Net Media - www.arnetmedia.uk